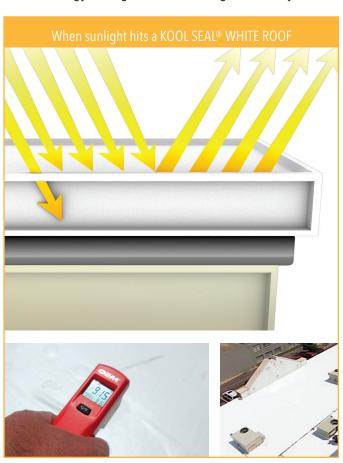

#### **ROOF TEMPERATURE: 91.5 °F**

A white, reflective roof coating typically increases only 10–25 °F above ambient temperature in full sun. KOOL SEAL ROOF RESTORATION COATINGS products offer superior reflective capabilities, helping to keep the roof's surface cooler and slashing cooling costs by at least 30%.

#### **SUSTAINABLE SOLUTIONS**

- SIGNIFICANT ENERGY SAVINGS. According to EnergyStar.gov, having a white, reflective roof reduces the roof's surface temperature by up to 100 °F (black to white), significantly decreasing the amount of heat transferred into the building and reducing peak cooling demands. Higher reflectivity = lower energy consumption and lower cooling costs.
- No tear-offs reduces roofing materials in landfills
- As a USGBC Member, many Kool Seal products qualify for LEED points