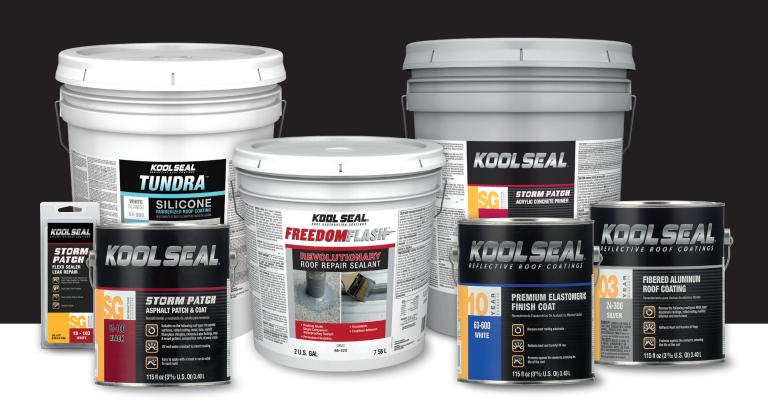

#### **REFLECTIVE WHITE ROOF COATINGS**

Repair all cracks, breaks, open seams and other imperfections with Kool Seal Storm Patch® Acrylic Patching Cement and Kool Seal Storm Patch Patching Fabric.

Apply Kool Seal Storm Patch Acrylic Rust Primer to existing rusted areas.

| :AR                                 | Premium Elastomeric Roof Coating – 10 YEAR                                                                                                                                              | Elastomeric Roof Coating – 7 YEAR                                                                                                                                                  | Elastomeric Roof Coating – 5 YEAR                                                                                                                                                  |
|-------------------------------------|-----------------------------------------------------------------------------------------------------------------------------------------------------------------------------------------|------------------------------------------------------------------------------------------------------------------------------------------------------------------------------------|------------------------------------------------------------------------------------------------------------------------------------------------------------------------------------|
|                                     | 10 Years                                                                                                                                                                                | 7 Years                                                                                                                                                                            | 5 Years                                                                                                                                                                            |
|                                     | 100% Acrylic                                                                                                                                                                            | 100% Acrylic                                                                                                                                                                       | 100% Acrylic                                                                                                                                                                       |
| ypes<br>he roof                     | Renews most roofing substrates<br>Expands and contracts with roof<br>Long-lasting protection and reflectivity                                                                           | Renews most roofing substrates<br>Reflects heat and protects against the elements                                                                                                  | Economy grade<br>Reflects heat and harmful UV rays                                                                                                                                 |
| yurethane foam,<br>ic roof coatings | Metal roofing, single ply, smooth BUR, modified bitumen, polyurethane foam,<br>concrete, EPDM, Hypalon, existing asphaltic and elastomeric roof coatings<br>Do not use on roof shingles | Metal roofing, single ply, smooth BUR, modified bitumen, polyurethane foam, concrete, EPDM, Hypalon, existing asphaltic and elastomeric roof coatings  Do not use on roof shingles | Metal roofing, single ply, smooth BUR, modified bitumen, polyurethane foam, concrete, EPDM, Hypalon, existing asphaltic and elastomeric roof coatings  Do not use on roof shingles |
|                                     | KS0063600/1-gallon, 5-gallon pail,<br>55-gallon drum                                                                                                                                    | KS0063300 White/1-gallon, 5-gallon pail,<br>55-gallon drum<br>KS0063320 Grayl5-gallon pail<br>KS0063325 Black/5-gallon pail                                                        | KS0063000/5-gallon pail                                                                                                                                                            |
|                                     | White                                                                                                                                                                                   | White, Gray, Black                                                                                                                                                                 | White                                                                                                                                                                              |
| tings                               | Apply at 50–100 sq. ft. per gallon, per coat<br>Rough/porous surfaces will require additional coatings<br>Two coats recommended                                                         | Apply at 50–100 sq. ft. per gallon, per coat Rough/porous surfaces will require additional coatings Two coats recommended                                                          | Apply at 50–100 sq. ft. per gallon, per coat Rough/porous surfaces will require additional coatings Two coats recommended                                                          |
| 5                                   | Exposure to rain or heavy dew: 4-6 hours Between coats and before foot traffic: 24 hours                                                                                                | Exposure to rain or heavy dew: 4-6 hours Between coats and before foot traffic: 24 hours                                                                                           | Exposure to rain or heavy dew: 4-6 hours Between coats and before foot traffic: 24 hours                                                                                           |
|                                     | 3/8"-1/2" nap roller, broom, spray                                                                                                                                                      | 3/8"-1/2" nap roller, broom, spray                                                                                                                                                 | 3/8"-1/2" nap roller, broom, spray                                                                                                                                                 |
|                                     | Warm, soapy water                                                                                                                                                                       | Warm, soapy water                                                                                                                                                                  | Warm, soapy water                                                                                                                                                                  |

#### **PRIMERS**

| Acrylic Rust Primer                                                                       | Acrylic Concrete Primer                                                                                        | Bond-It <sup>™</sup> Wash                                                                                                          |
|-------------------------------------------------------------------------------------------|----------------------------------------------------------------------------------------------------------------|------------------------------------------------------------------------------------------------------------------------------------|
| Satisfaction Guarantee                                                                    | Satisfaction Guarantee                                                                                         |                                                                                                                                    |
| Acrylic                                                                                   | Acrylic                                                                                                        | 100% Water-based                                                                                                                   |
| Corrosion-resistant primer for metal roofs<br>Excellent adhesion to difficult surfaces    | Highly alkali and efflorescence-resistant primer that can be applied to concrete surfaces with a pH of 6 to 13 | Acts as a cleaning primer for EPDM membranes by breaking the chemical bond of the inorganics on the surface of the rubber membrane |
| Rusted/oxidized metal surfaces in otherwise good condition                                | All concrete surfaces                                                                                          | Over single ply                                                                                                                    |
| KS0034800/1-gallon, 5-gallon pail                                                         | KS0034900/5-gallon pail                                                                                        | KST038620/5-gallon pail CLEAR                                                                                                      |
| White                                                                                     | White                                                                                                          | Clear                                                                                                                              |
| 250 sq. ft./gallon                                                                        | 200 sq. ft./gallon                                                                                             | 400-500 sq. ft./gallon                                                                                                             |
| Exposure to rain or heavy dew: 4-6 hours  Between coats and before foot traffic: 24 hours | Exposure to rain or heavy dew: 4 hours Between coats and before foot traffic: 24 hours                         | Set time to rinse: 10-15 minutes                                                                                                   |
| 3/8"-1/2" nap roller, broom, spray                                                        | 3/8"-1/2" nap roller, broom, spray                                                                             | 2–3 gallon agricultural-type tank pressure sprayer. Adjust the nozzle to achieve a uniform spray pattern with a 3–4 foot arc.      |
| Warm, soapy water                                                                         | Warm, soapy water                                                                                              | Mineral spirits                                                                                                                    |

#### **BASECOATS**

| Elastomeric MB Basecoat                                                                                                                                                                                                               |
|---------------------------------------------------------------------------------------------------------------------------------------------------------------------------------------------------------------------------------------|
|                                                                                                                                                                                                                                       |
| Satisfaction Guarantee                                                                                                                                                                                                                |
| Acrylic                                                                                                                                                                                                                               |
| Outstanding adhesion<br>Resists cracking and peeling<br>Excellent waterproofing capabilities                                                                                                                                          |
| Over smooth BUR, modified bitumen, granular cap<br>sheets and other approved surfaces<br>Do not use on roof shingles                                                                                                                  |
| KS0034300/1-gallon, 5-gallon pail, 53-gallon drum                                                                                                                                                                                     |
| White                                                                                                                                                                                                                                 |
| Apply at 50-100 sq. ft. per gallon per coat<br>Rough/porous surfaces will require additional coating                                                                                                                                  |
| Applications during periods of low temperature or high humidity<br>(maximum humidity level: 85%) will extend dry time<br>Allow 4-6 hours for coating to dry prior to being subjected<br>to rain, heavy dew or temperatures below 50°F |
| 3/8"-1/2" nap roller, broom, spray                                                                                                                                                                                                    |
| Warm, soapy water                                                                                                                                                                                                                     |
|                                                                                                                                                                                                                                       |

## **REFLECTIVE ALUMINUM ROOF COATINGS**

| PRODUCT NAME                | Premium Fibered Aluminum<br>Roof Coating                                                                                                                       | Fibered Aluminum<br>Roof Coating                                                                                                                           | Premium Non-Fibered Aluminum<br>Roof Coating                                                                                                               |
|-----------------------------|----------------------------------------------------------------------------------------------------------------------------------------------------------------|------------------------------------------------------------------------------------------------------------------------------------------------------------|------------------------------------------------------------------------------------------------------------------------------------------------------------|
| WARRANTY                    | 5 Years                                                                                                                                                        | 3 Years                                                                                                                                                    | 5 Years                                                                                                                                                    |
| TECHNOLOGY                  | Asphalt                                                                                                                                                        | Asphalt                                                                                                                                                    | Asphalt                                                                                                                                                    |
| FEATURES AND<br>BENEFITS    | Premium grade reinforced with fiber<br>for durability<br>Reflects heat and harmful UV rays<br>Protects against the elements, extending<br>the life of the roof | Economy grade Reinforced with fiber for durability Reflects heat and harmful UV rays Protects against the elements, extending the life of the roof         | Premium grade<br>Reflects heat and harmful UV rays<br>Protects against the elements, extending<br>the life of the roof                                     |
| RECOMMENDED<br>SUBSTRATES   | Metal roofing, aged aluminum coatings, rolled<br>roofing, asphalt and modified bitumen<br>Do not use over coal tar surfaces<br>Do not use on roof shingles     | Metal roofing, aged aluminum coatings, rolled<br>roofing, asphalt and modified bitumen<br>Do not use over coal tar surfaces<br>Do not use on roof shingles | Metal roofing, aged aluminum coatings, rolled<br>roofing, asphalt and modified bitumen<br>Do not use over coal tar surfaces<br>Do not use on roof shingles |
| PART NUMBER                 | KS0024600/1-gallon, 5-gallon pail                                                                                                                              | KS0024300/1-gallon, 5-gallon pail                                                                                                                          | KS0023600/1-gallon, 5-gallon pail                                                                                                                          |
| COLOR                       | Silver                                                                                                                                                         | Silver                                                                                                                                                     | Silver                                                                                                                                                     |
| COVERAGE RATE PER<br>GALLON | Apply at 50–100 sq. ft. per gallon, per coat<br>Two coats recommended                                                                                          | Apply at 50–100 sq. ft. per<br>gallon, per coat<br>Two coats recommended                                                                                   | Apply at 250–400 sq. ft. per gallon, per coat<br>Two coats recommended                                                                                     |
| DRYING TIME                 | Exposure to rain or heavy dew: 4-6 hours<br>Between coats and before foot traffic: 3-5 days                                                                    | Exposure to rain or heavy dew: 4–6 hours Between coats and before foot traffic: 3–5 days                                                                   | Exposure to rain or heavy dew: 4– 6 hours<br>Between coats and before foot traffic: 3–5 days                                                               |
| APPLICATION                 | Airless spray, low-nap roller or broom                                                                                                                         | Airless spray, low-nap roller or broom                                                                                                                     | Airless spray, low-nap roller or broom                                                                                                                     |
| CLEANUP                     | Mineral spirits                                                                                                                                                | Mineral spirits                                                                                                                                            | Mineral spirits                                                                                                                                            |

## **ASPHALT ROOF COATINGS**

| Fibered Roof Coating                                                                                                         | Non-Fibered Roof Coating                                                                                                     |
|------------------------------------------------------------------------------------------------------------------------------|------------------------------------------------------------------------------------------------------------------------------|
| Satisfaction Guarantee                                                                                                       | Satisfaction Guarantee                                                                                                       |
| Asphalt                                                                                                                      | Asphalt                                                                                                                      |
| Restores and rejuvenates dried-out asphalt surfaces such as<br>smooth surface built-up and modified bitumen roofs            | Restores and rejuvenates dried-out asphalt surfaces such as<br>smooth surface built-up and modified bitumen roofs            |
| Asphalt surfaces such as built-up and modified bitumen roofs  Do not use over coal tar surfaces  Do not use on roof shingles | Asphalt surfaces such as built-up and modified bitumen roofs  Do not use over coal tar surfaces  Do not use on roof shingles |
| KS0024000/5-gallon pail                                                                                                      | KS0023000/5-gallon pail                                                                                                      |
| Black                                                                                                                        | Black                                                                                                                        |
| Apply at 50–100 sq. ft. per gallon, per coat Two coats recommended                                                           | Apply at 50–100 sq. ft. per gallon, per coat Two coats recommended                                                           |
| Exposure to rain or heavy dew: 12 hours<br>Between coats and before foot traffic: 24–72 hours                                | Exposure to rain or heavy dew: 12 hours<br>Between coats and before foot traffic: 24–72 hours                                |
| Roof brushes, squeegee or heavy-duty spray equipment                                                                         | Roof brushes, squeegee or heavy-duty spray equipment                                                                         |
| Mineral spirits                                                                                                              | Mineral spirits                                                                                                              |