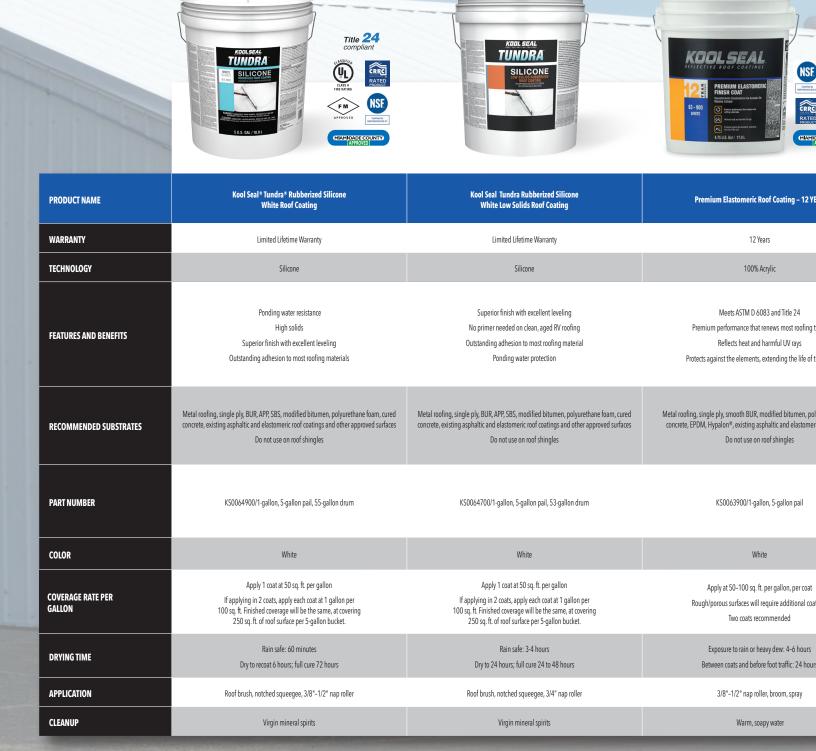

#### **REFLECTIVE WHITE ROOF COATINGS**

Repair all cracks, breaks, open seams and other imperfections with Kool Seal Storm Patch® Acrylic Patching Cement and Kool Seal Storm Patch Patching Fabric.

Apply Kool Seal Storm Patch Acrylic Rust Primer to existing rusted areas.

| :AR                                 | Premium Elastomeric Roof Coating – 10 YEAR                                                                                                                                              | Elastomeric Roof Coating – 7 YEAR                                                                                                                                                  | Elastomeric Roof Coating – 5 YEAR                                                                                                                                                  |
|-------------------------------------|-----------------------------------------------------------------------------------------------------------------------------------------------------------------------------------------|------------------------------------------------------------------------------------------------------------------------------------------------------------------------------------|------------------------------------------------------------------------------------------------------------------------------------------------------------------------------------|
|                                     | 10 Years                                                                                                                                                                                | 7 Years                                                                                                                                                                            | 5 Years                                                                                                                                                                            |
|                                     | 100% Acrylic                                                                                                                                                                            | 100% Acrylic                                                                                                                                                                       | 100% Acrylic                                                                                                                                                                       |
| ypes<br>he roof                     | Renews most roofing substrates<br>Expands and contracts with roof<br>Long-lasting protection and reflectivity                                                                           | Renews most roofing substrates<br>Reflects heat and protects against the elements                                                                                                  | Economy grade<br>Reflects heat and harmful UV rays                                                                                                                                 |
| yurethane foam,<br>ic roof coatings | Metal roofing, single ply, smooth BUR, modified bitumen, polyurethane foam,<br>concrete, EPDM, Hypalon, existing asphaltic and elastomeric roof coatings<br>Do not use on roof shingles | Metal roofing, single ply, smooth BUR, modified bitumen, polyurethane foam, concrete, EPDM, Hypalon, existing asphaltic and elastomeric roof coatings  Do not use on roof shingles | Metal roofing, single ply, smooth BUR, modified bitumen, polyurethane foam, concrete, EPDM, Hypalon, existing asphaltic and elastomeric roof coatings  Do not use on roof shingles |
|                                     | KS0063600/1-gallon, 5-gallon pail,<br>55-gallon drum                                                                                                                                    | KS0063300 White/1-gallon, 5-gallon pail,<br>55-gallon drum<br>KS0063320 Grayl5-gallon pail<br>KS0063325 Black/5-gallon pail                                                        | KS0063000/5-gallon pail                                                                                                                                                            |
|                                     | White                                                                                                                                                                                   | White, Gray, Black                                                                                                                                                                 | White                                                                                                                                                                              |
| tings                               | Apply at 50–100 sq. ft. per gallon, per coat<br>Rough/porous surfaces will require additional coatings<br>Two coats recommended                                                         | Apply at 50–100 sq. ft. per gallon, per coat Rough/porous surfaces will require additional coatings Two coats recommended                                                          | Apply at 50–100 sq. ft. per gallon, per coat Rough/porous surfaces will require additional coatings Two coats recommended                                                          |
| 5                                   | Exposure to rain or heavy dew: 4-6 hours Between coats and before foot traffic: 24 hours                                                                                                | Exposure to rain or heavy dew: 4-6 hours Between coats and before foot traffic: 24 hours                                                                                           | Exposure to rain or heavy dew: 4-6 hours Between coats and before foot traffic: 24 hours                                                                                           |
|                                     | 3/8"-1/2" nap roller, broom, spray                                                                                                                                                      | 3/8"-1/2" nap roller, broom, spray                                                                                                                                                 | 3/8"-1/2" nap roller, broom, spray                                                                                                                                                 |
|                                     | Warm, soapy water                                                                                                                                                                       | Warm, soapy water                                                                                                                                                                  | Warm, soapy water                                                                                                                                                                  |