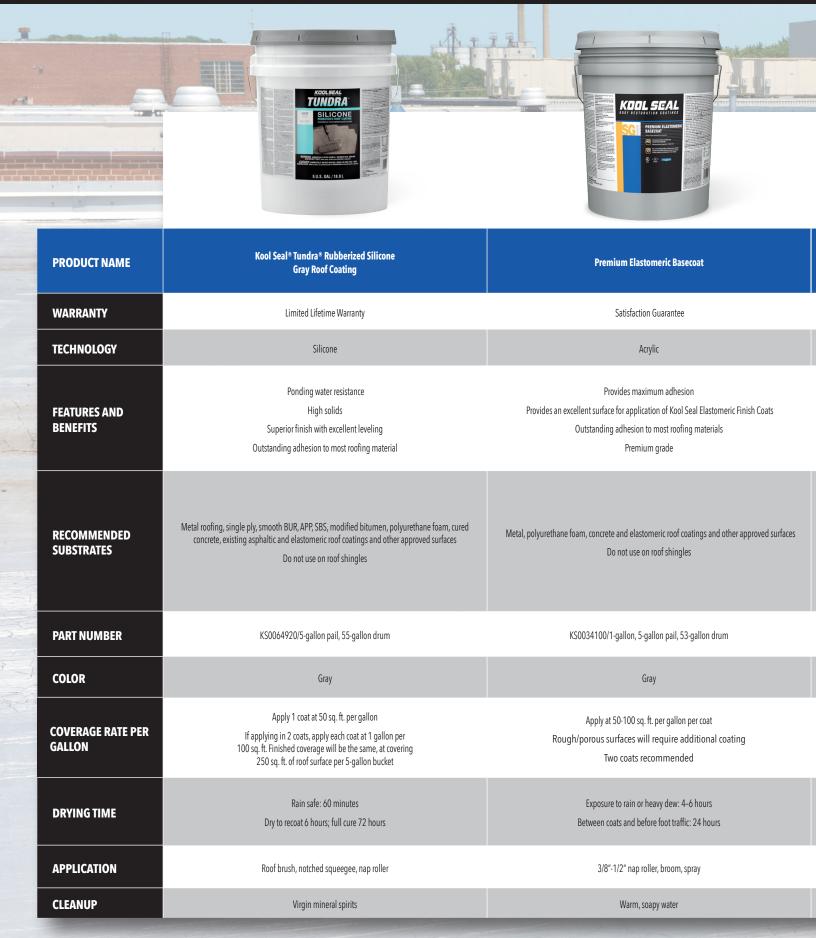

#### **BASECOATS**

| Elastomeric MB Basecoat                                                                                                                                                                                                               |
|---------------------------------------------------------------------------------------------------------------------------------------------------------------------------------------------------------------------------------------|
|                                                                                                                                                                                                                                       |
| Satisfaction Guarantee                                                                                                                                                                                                                |
| Acrylic                                                                                                                                                                                                                               |
| Outstanding adhesion<br>Resists cracking and peeling<br>Excellent waterproofing capabilities                                                                                                                                          |
| Over smooth BUR, modified bitumen, granular cap<br>sheets and other approved surfaces<br>Do not use on roof shingles                                                                                                                  |
| KS0034300/1-gallon, 5-gallon pail, 53-gallon drum                                                                                                                                                                                     |
| White                                                                                                                                                                                                                                 |
| Apply at 50-100 sq. ft. per gallon per coat<br>Rough/porous surfaces will require additional coating                                                                                                                                  |
| Applications during periods of low temperature or high humidity<br>(maximum humidity level: 85%) will extend dry time<br>Allow 4-6 hours for coating to dry prior to being subjected<br>to rain, heavy dew or temperatures below 50°F |
| 3/8"-1/2" nap roller, broom, spray                                                                                                                                                                                                    |
| Warm, soapy water                                                                                                                                                                                                                     |
|                                                                                                                                                                                                                                       |