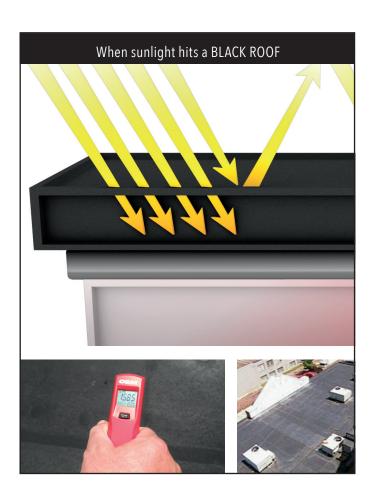

#### **ROOF TEMPERATURE: 158.5 °F**

In full sun, the surface temperature of a black roof may rise as much as 90 °F, reaching midday temperatures of 150–190 °F. This places a heavy strain on the building's air conditioning unit, as it struggles to keep temperatures comfortable within the facility.