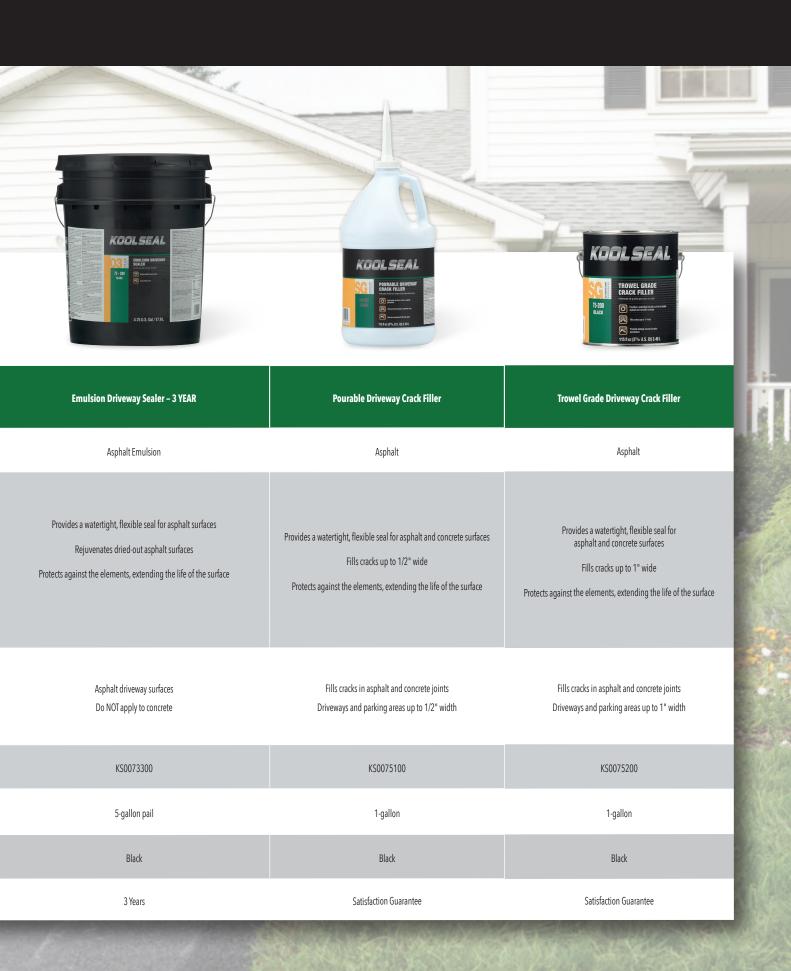

|



#### Wet/Dry Patching Cement - Black

Satisfaction Guarantee

Asphalt

Suited for asphalt-based roofing substrates

Seals quickly, will not pull apart or lose its bond, remains soft and pliable

Resists temperature change

Can be applied to wet or dry surfaces, even underwater

Metal roofing, asphalt, smooth BUR, modified bitumen, rolled roofing, asphalt/fiberglass shingles, chimney and pipe flashings

Do not use on single-ply membranes

Do not use on roof shingles

KS0083300/10 oz. cartridge, 1-gallon

Black

6-24 linear feet per cartridge depending on joint size 10-15 sq. ft./gallon (per coat)

> Between coats: 24 hours Cures: 1–3 days

Trowel or putty knife

Mineral spirits



### **ASPHALT EMULSION DRIVEWAY SEALERS**





### **SKU INFORMATION**

| REFLECTIVE WHITE ROOF COATINGS |                                               |           |                   |          |  |
|--------------------------------|-----------------------------------------------|-----------|-------------------|----------|--|
| PART NUMBER                    | SKU DESCRIPTION                               | SIZE CODE | SIZE DESCRIPTION  | QTY/CASE |  |
| KS0063000                      | Elastomeric White Roof Coating (5YR)          | 20 PAIL   | 4.75 GALLON PAIL  | 1        |  |
| KS0063300                      | Elastomeric White Roof Coating (7YR)          | 16 GAL    | 115 OZ/0.9 GALLON | 4        |  |
| KS0063300                      | Elastomeric White Roof Coating (7YR)          | 20 PAIL   | 4.75 GALLON PAIL  | 1        |  |