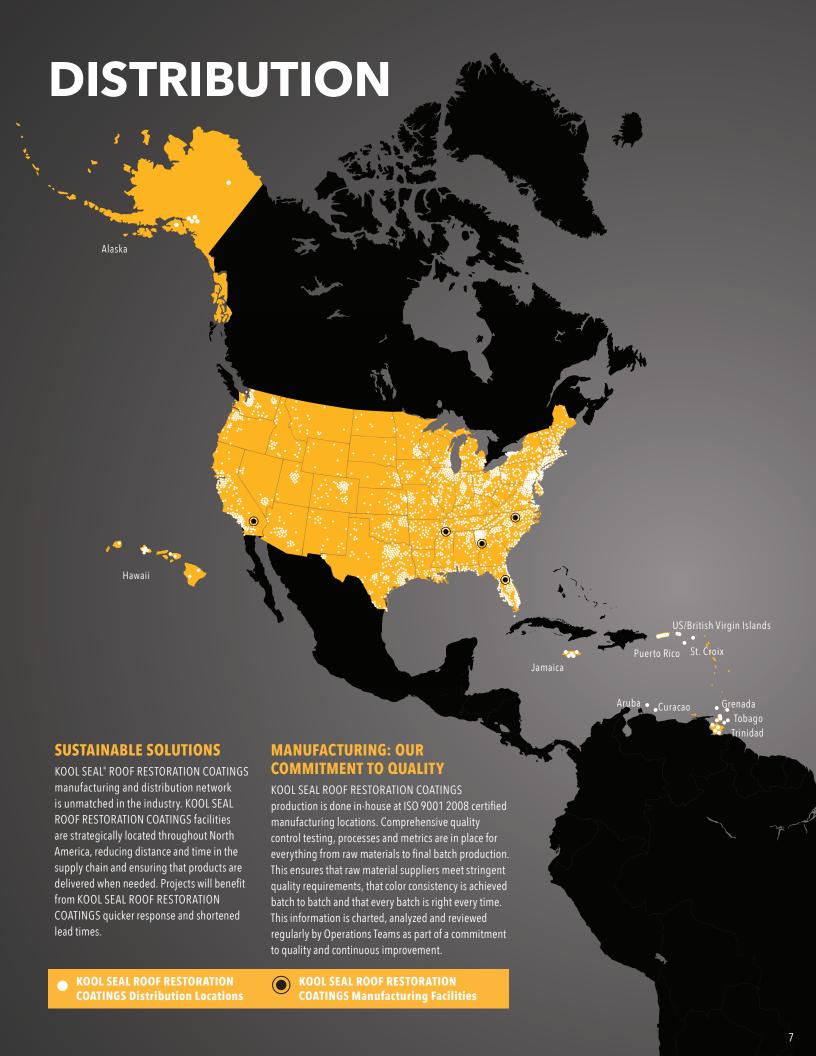

#### **SUSTAINABLE SOLUTIONS**

- SIGNIFICANT ENERGY SAVINGS. According to EnergyStar.gov, having a white, reflective roof reduces the roof's surface temperature by up to 100 °F (black to white), significantly decreasing the amount of heat transferred into the building and reducing peak cooling demands. Higher reflectivity = lower energy consumption and lower cooling costs.
- No tear-offs reduces roofing materials in landfills
- As a USGBC Member, many Kool Seal products qualify for LEED points