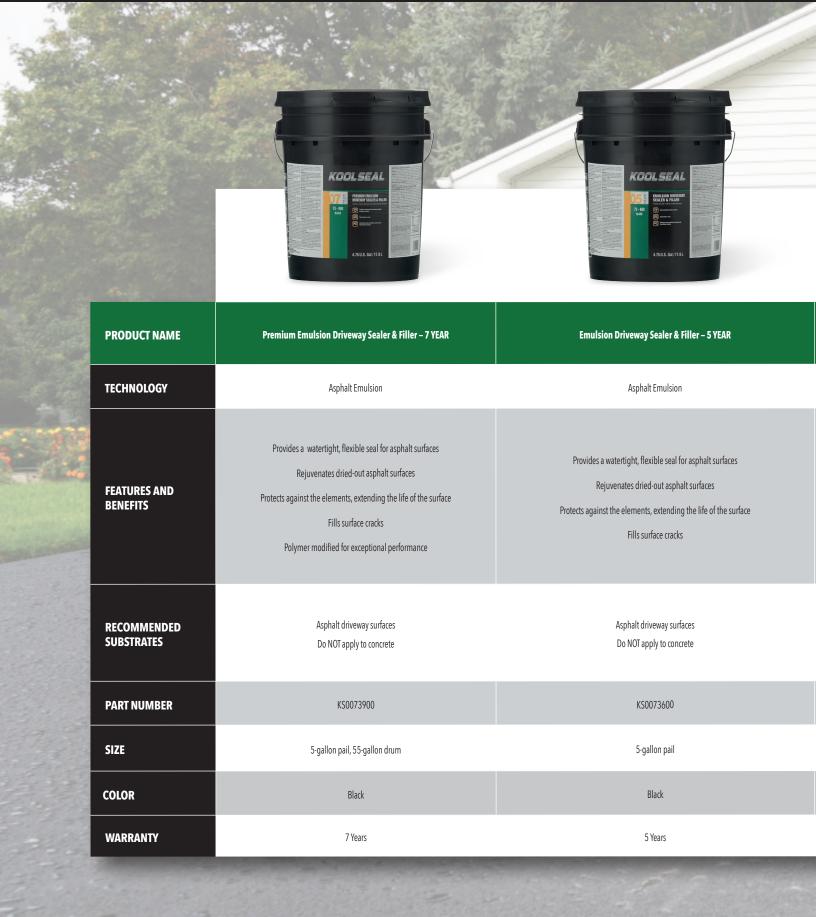

|



#### Wet/Dry Patching Cement - Black

Satisfaction Guarantee

Asphalt

Suited for asphalt-based roofing substrates

Seals quickly, will not pull apart or lose its bond, remains soft and pliable

Resists temperature change

Can be applied to wet or dry surfaces, even underwater

Metal roofing, asphalt, smooth BUR, modified bitumen, rolled roofing, asphalt/fiberglass shingles, chimney and pipe flashings

Do not use on single-ply membranes

Do not use on roof shingles

KS0083300/10 oz. cartridge, 1-gallon

Black

6-24 linear feet per cartridge depending on joint size 10-15 sq. ft./gallon (per coat)

> Between coats: 24 hours Cures: 1–3 days

Trowel or putty knife

Mineral spirits



### **ASPHALT EMULSION DRIVEWAY SEALERS**





### **SKU INFORMATION**

| REFLECTIVE WHITE ROOF COATINGS |                                               |           |                   |          |  |
|--------------------------------|-----------------------------------------------|-----------|-------------------|----------|--|
| PART NUMBER                    | SKU DESCRIPTION                               | SIZE CODE | SIZE DESCRIPTION  | QTY/CASE |  |
| KS0063000                      | Elastomeric White Roof Coating (5YR)          | 20 PAIL   | 4.75 GALLON PAIL  | 1        |  |
| KS0063300                      | Elastomeric White Roof Coating (7YR)          | 16 GAL    | 115 OZ/0.9 GALLON | 4        |  |
| KS0063300                      | Elastomeric White Roof Coating (7YR)          | 20 PAIL   | 4.75 GALLON PAIL  | 1        |