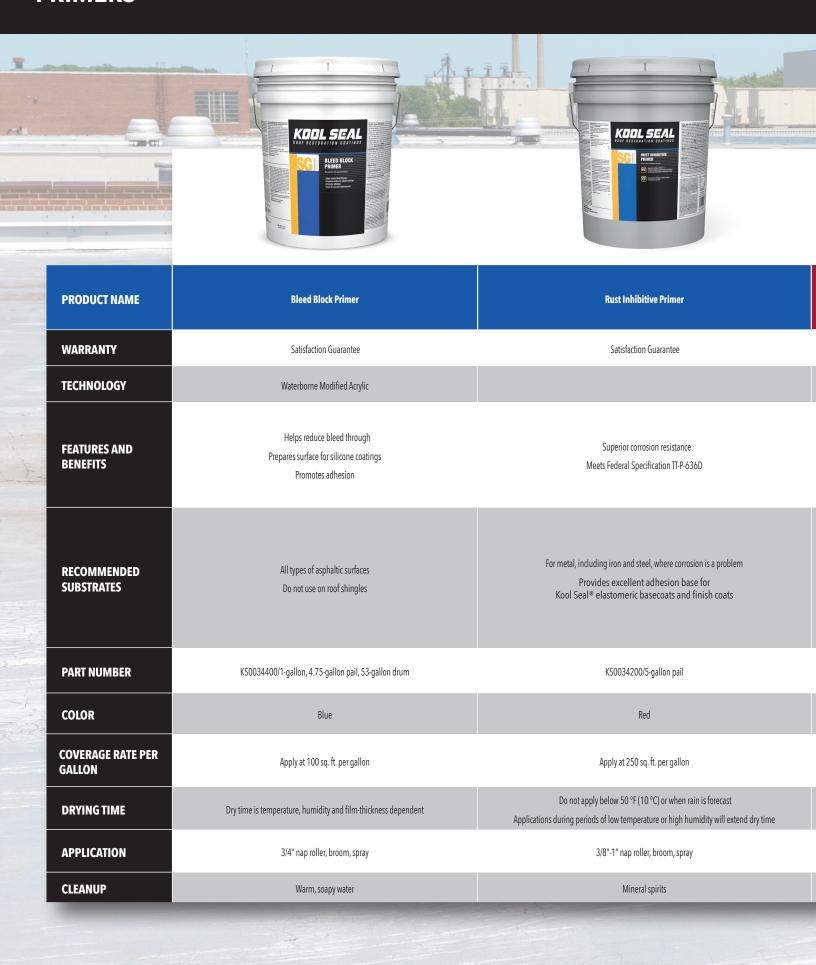

#### **PRIMERS**

| Acrylic Rust Primer                                                                       | Acrylic Concrete Primer                                                                                        | Bond-It <sup>™</sup> Wash                                                                                                          |
|-------------------------------------------------------------------------------------------|----------------------------------------------------------------------------------------------------------------|------------------------------------------------------------------------------------------------------------------------------------|
| Satisfaction Guarantee                                                                    | Satisfaction Guarantee                                                                                         |                                                                                                                                    |
| Acrylic                                                                                   | Acrylic                                                                                                        | 100% Water-based                                                                                                                   |
| Corrosion-resistant primer for metal roofs<br>Excellent adhesion to difficult surfaces    | Highly alkali and efflorescence-resistant primer that can be applied to concrete surfaces with a pH of 6 to 13 | Acts as a cleaning primer for EPDM membranes by breaking the chemical bond of the inorganics on the surface of the rubber membrane |
| Rusted/oxidized metal surfaces in otherwise good condition                                | All concrete surfaces                                                                                          | Over single ply                                                                                                                    |
| KS0034800/1-gallon, 5-gallon pail                                                         | KS0034900/5-gallon pail                                                                                        | KST038620/5-gallon pail CLEAR                                                                                                      |
| White                                                                                     | White                                                                                                          | Clear                                                                                                                              |
| 250 sq. ft./gallon                                                                        | 200 sq. ft./gallon                                                                                             | 400-500 sq. ft./gallon                                                                                                             |
| Exposure to rain or heavy dew: 4-6 hours  Between coats and before foot traffic: 24 hours | Exposure to rain or heavy dew: 4 hours Between coats and before foot traffic: 24 hours                         | Set time to rinse: 10-15 minutes                                                                                                   |
| 3/8"-1/2" nap roller, broom, spray                                                        | 3/8"-1/2" nap roller, broom, spray                                                                             | 2–3 gallon agricultural-type tank pressure sprayer. Adjust the nozzle to achieve a uniform spray pattern with a 3–4 foot arc.      |
| Warm, soapy water                                                                         | Warm, soapy water                                                                                              | Mineral spirits                                                                                                                    |