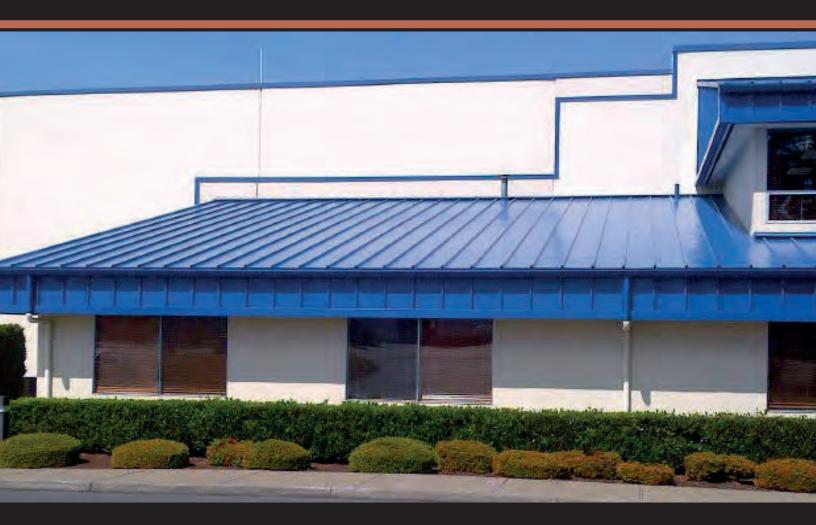

This formulation is UV resistant and won't chalk, crack or peel from a properly prepared surface. Great for tile and metal roofs.

Available to tint in a wide range of colors!

# For use on cement tile roofs and metal roofs.