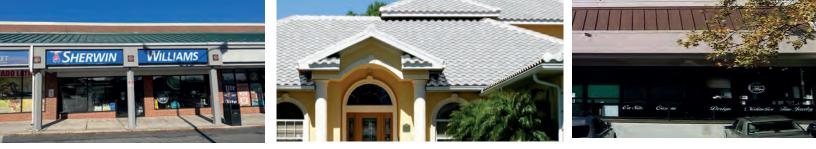

This formulation is UV resistant and won't chalk, crack or peel from a properly prepared surface. Great for tile and metal roofs.

Available to tint in a wide range of colors!

# For use on cement tile roofs and metal roofs.