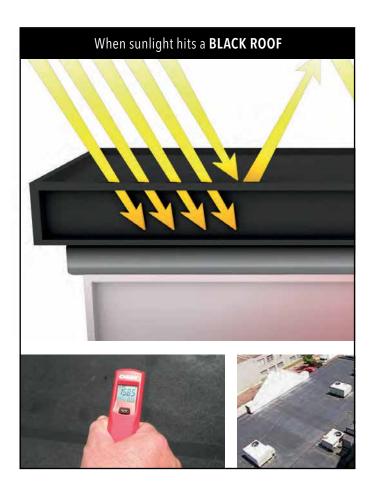

### WHAT IS A COOL ROOF?

- A roof that reflects the sun's heat and releases absorbed heat back into the atmosphere
- The roof surface temperature is usually only slightly higher than the air temperature

### **ROOF TEMPERATURE: 158.5 °F**

In full sun, the surface temperature of a black roof may rise as much as 90 °F, reaching midday temperatures of 150–190 °F. This places a heavy strain on the building's air conditioning unit, as it struggles to keep temperatures comfortable within the facility.

### **BENEFITS OF COOL ROOFS INCLUDE:**

- Increased occupant comfort, especially during hot summer months
- Reduced HVAC system use, resulting in energy savings
- Reduction in Heat Island Effect and smog
- Compliance with code and green building programs
- Peak energy savings and electrical grid stability