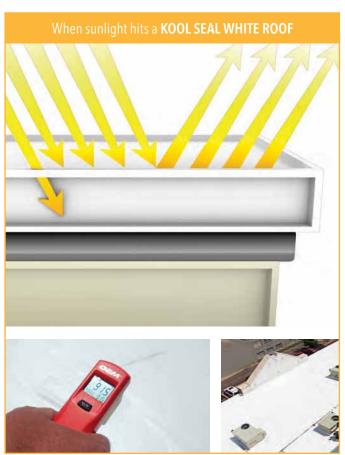

### **ROOF TEMPERATURE: 91.5 °F**

A white, reflective roof coating typically increases only 10–25 °F above ambient temperature in full sun. KOOL SEAL ROOF RESTORATION COATINGS products offer superior reflective capabilities, helping to keep the roof's surface cooler and slashing cooling costs by at least 30%.

### SUSTAINABLE SOLUTIONS

- **SIGNIFICANT ENERGY SAVINGS.** According to EnergyStar.gov, having a white, reflective roof reduces the roof's surface temperature by up to 100 °F (black to white), significantly decreasing the amount of heat transferred into the building and reducing peak cooling demands. Higher reflectivity = lower energy consumption and lower cooling costs.
- No tear offs reduces roofing materials in landfills
- As a USGBC Member, many Kool Seal products qualify for LEED points