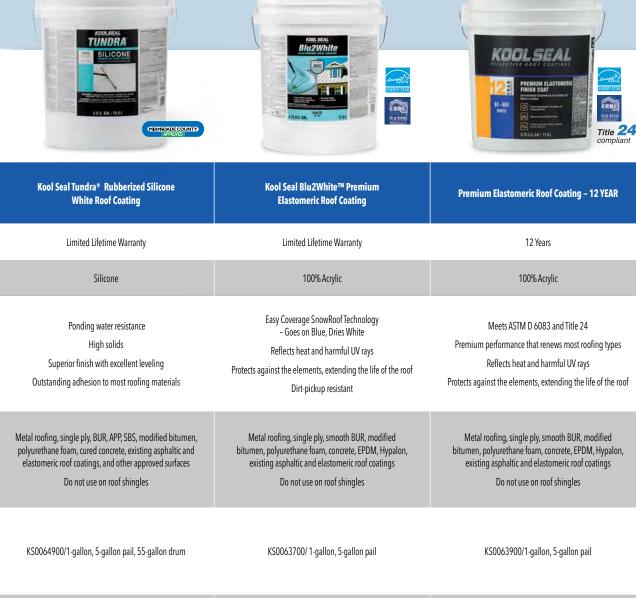

### **REFLECTIVE WHITE ROOF COATINGS**

**PRODUCT NAME** 

WARRANTY

**TECHNOLOGY** 

**FEATURES AND** 

**RECOMMENDED** 

**SUBSTRATES** 

**BENEFITS** 

| PART NUMBER                 | KS0064900/1-gallon, 5-gallon pail, 55-gallon drum                                                                                                                                                          | KS0063700/ 1-gallon, 5-gallon pail                                                                                                                 | KS0063900/1-gallon, 5-gallon pail                                                                                           |
|-----------------------------|------------------------------------------------------------------------------------------------------------------------------------------------------------------------------------------------------------|----------------------------------------------------------------------------------------------------------------------------------------------------|-----------------------------------------------------------------------------------------------------------------------------|
| COLOR                       | White                                                                                                                                                                                                      | Blue, dries Ultra White                                                                                                                            | White                                                                                                                       |
| COVERAGE RATE PER<br>GALLON | Apply 1 coat at 50 sq. ft. per gallon If applying in 2 coats, apply each coat at 1 gallon per 100 sq. ft. Finished coverage will be the same, at covering 250 sq. ft. of roof surface per 5 gallon bucket. | Apply at 50–100 sq. ft. per gallon, per coat  Rough/porous surfaces will require additional coatings  Two coats recommended on initial application | Apply at 50–100 sq. ft. per gallon, per coat  Rough/porous surfaces will require additional coatings  Two coats recommended |
| DRYING TIME                 | Rain safe: 60 minutes<br>Dry to recoat 6 hours; full cure 72 hours                                                                                                                                         | Exposure to rain or heavy dew: 4-6 hours Between coats and before foot traffic: 24 hours                                                           | Exposure to rain or heavy dew: 4-6 hours  Between coats and before foot traffic: 24 hours                                   |
| APPLICATION                 | Roof brush, notched squeegee, 3/8"-1/2" nap roller                                                                                                                                                         | 3/8"-1/2" nap roller, broom, spray                                                                                                                 | 3/8"-1/2" nap roller, broom, spray                                                                                          |
| CLEANUP                     | Virgin mineral spirits                                                                                                                                                                                     | Warm, soapy water                                                                                                                                  | Warm, soapy water                                                                                                           |