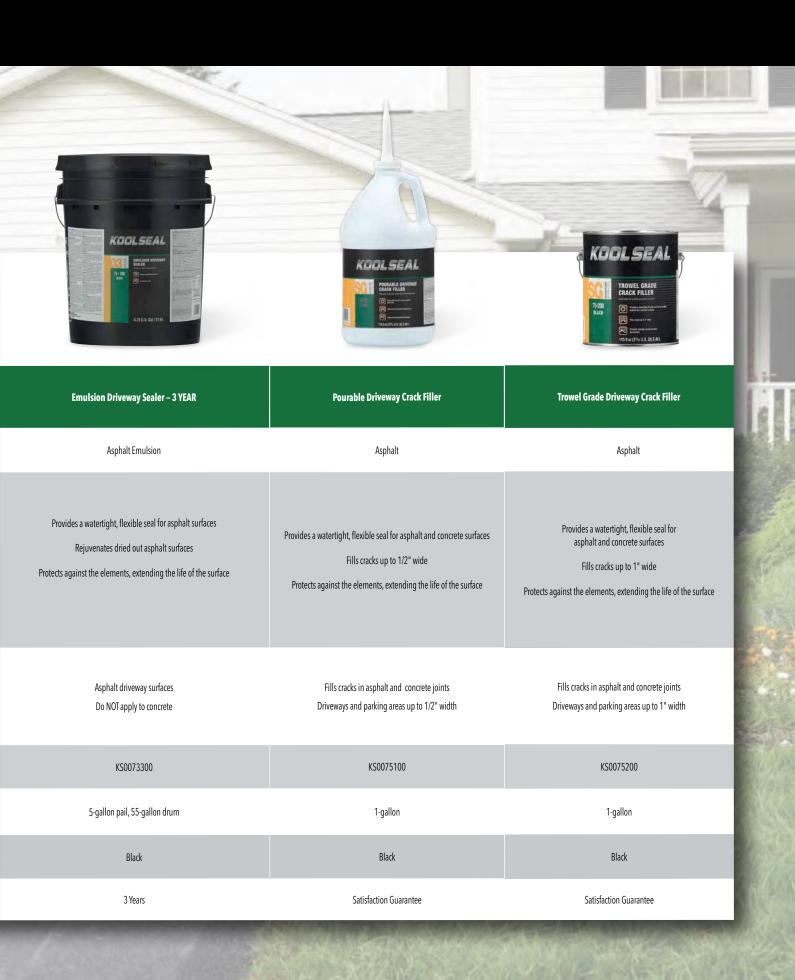

|
| Mineral spirits                                                                                                                                                                                               | Mineral spirits                                                                                                                                                                                                                      | Mineral spirits                                                                                                                                                                                                |

### **ASPHALT EMULSION DRIVEWAY SEALERS**





### **SKU INFORMATION**

| REFLECTIVE WHITE ROOF COATINGS |                                                  |           |                   |          |  |  |  |  |
|--------------------------------|--------------------------------------------------|-----------|-------------------|----------|--|--|--|--|
| PART NUMBER                    | SKU DESCRIPTION                                  | SIZE CODE | SIZE DESCRIPTION  | QTY/CASE |  |  |  |  |
| KS0063000                      | Elastomeric White Roof Coating (5YR)             | 20 PAIL   | 4.75 GALLON PAIL  | 1        |  |  |  |  |
| KS0063300                      | Elastomeric White Roof Coating (7YR)             | 16 GAL    | 115 OZ/0.9 GALLON | 4        |  |  |  |  |
| KS0063300                      | Elastomeric White Roof Coating (7