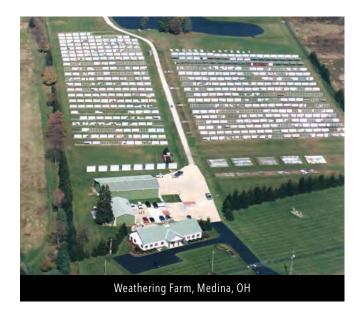

### RESEARCH AND DEVELOPMENT

KOOL SEAL ROOF RESTORATION COATINGS's state-of-the-art research and development facilities are unparalleled. Every KOOL SEAL ROOF RESTORATION COATINGS product undergoes rigorous testing before it reaches the market. Product concept testing and field technical trials are performed exhaustively before product launch at the weathering farms in Medina, Ohio and Ocala, Florida.