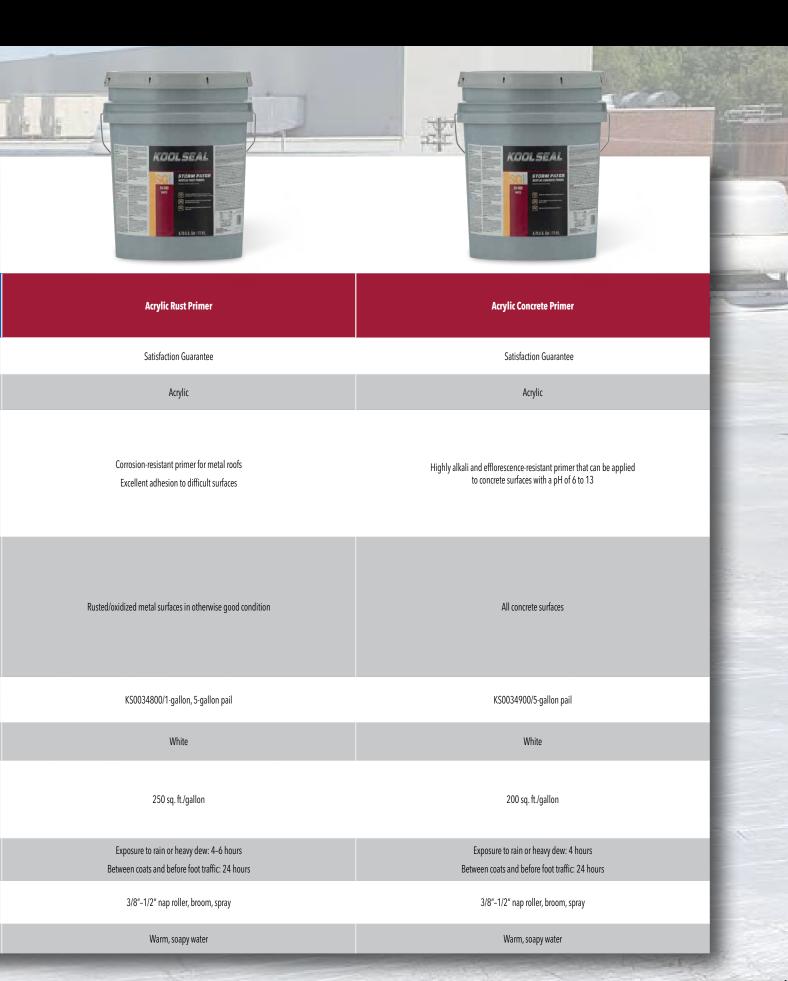

<sup>\*\*</sup>Repair all cracks, breaks, open seams and other imperfections with Kool Seal® Storm Patch® Acrylic Patching Cement and Kool Seal Storm Patch® Patching Fabric.

Apply Kool Seal Storm Patch Acrylic Rust Primer to existing rusted areas