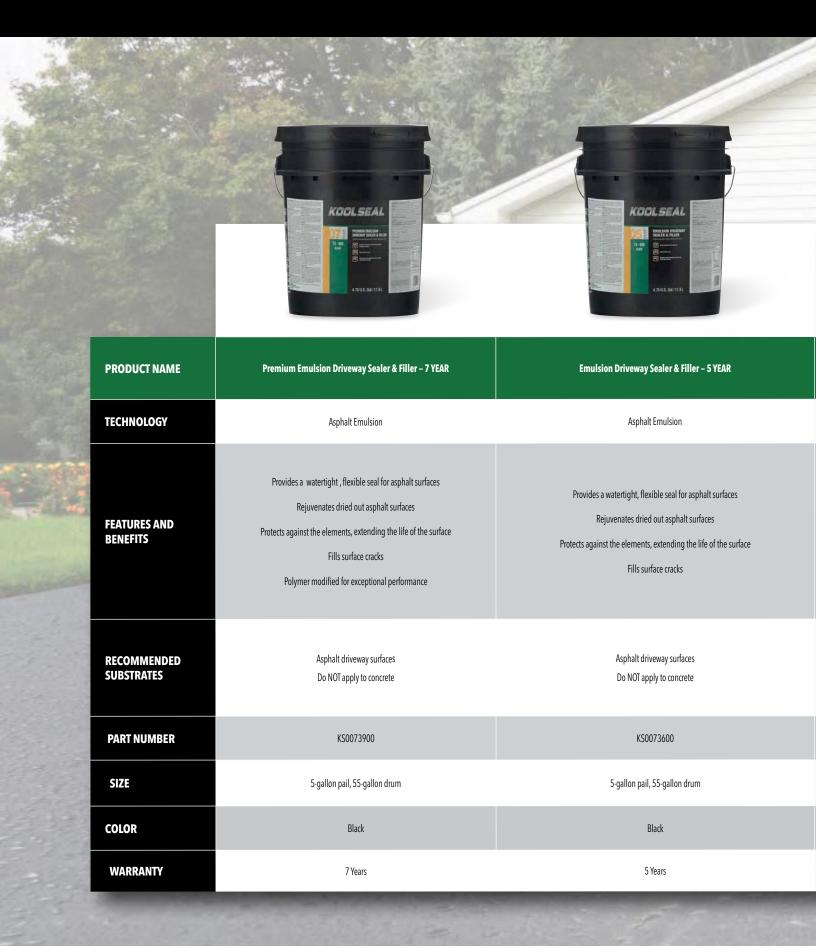

|
| Mineral spirits                                                                                                                                                                                               | Mineral spirits                                                                                                                                                                                                                      | Mineral spirits                                                                                                                                                                                                |

### **ASPHALT EMULSION DRIVEWAY SEALERS**





### **SKU INFORMATION**

| REFLECTIVE WHITE ROOF COATINGS |                                                  |           |                   |          |  |  |  |  |
|--------------------------------|--------------------------------------------------|-----------|-------------------|----------|--|--|--|--|
| PART NUMBER                    | SKU DESCRIPTION                                  | SIZE CODE | SIZE DESCRIPTION  | QTY/CASE |  |  |  |  |
| KS0063000                      | Elastomeric White Roof Coating (5YR)             | 20 PAIL   | 4.75 GALLON PAIL  | 1        |  |  |  |  |
| KS0063300                      | Elastomeric White Roof Coating (7YR)             | 16 GAL    | 115 OZ/0.9 GALLON | 4        |  |  |  |  |
| KS0063300                      | Elastomeric White Roof Coating