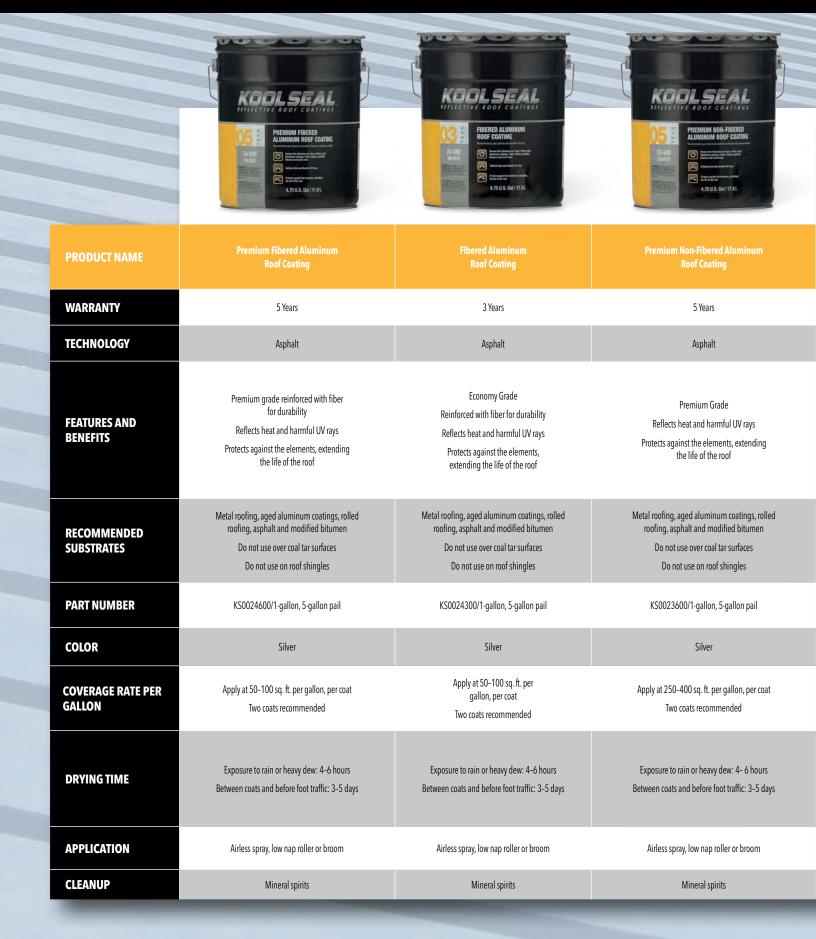

|



### **REFLECTIVE ALUMINUM ROOF COATINGS**



# **ASPHALT ROOF COATINGS**





| COUL Se / 17 %                                                                                                               | CTS U.S. Col / 17 SL                                                                                                         |
|------------------------------------------------------------------------------------------------------------------------------|------------------------------------------------------------------------------------------------------------------------------|
| Fibered Roof Coating                                                                                                         | Non-Fibered Roof Coating