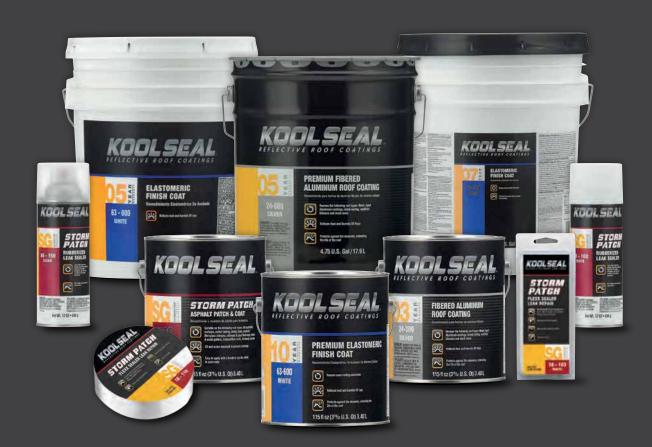

### **REFLECTIVE WHITE ROOF COATINGS**

**PRODUCT NAME** 

WARRANTY

**TECHNOLOGY** 

**FEATURES AND** 

**RECOMMENDED** 

**SUBSTRATES** 

**BENEFITS** 

| PART NUMBER                 | KS0064900/1-gallon, 5-gallon pail, 55-gallon drum                                                                                                                                                          | KS0063700/ 1-gallon, 5-gallon pail                                                                                                                 | KS0063900/1-gallon, 5-gallon pail                                                                                           |
|-----------------------------|------------------------------------------------------------------------------------------------------------------------------------------------------------------------------------------------------------|----------------------------------------------------------------------------------------------------------------------------------------------------|-----------------------------------------------------------------------------------------------------------------------------|
| COLOR                       | White                                                                                                                                                                                                      | Blue, dries Ultra White                                                                                                                            | White                                                                                                                       |
| COVERAGE RATE PER<br>GALLON | Apply 1 coat at 50 sq. ft. per gallon If applying in 2 coats, apply each coat at 1 gallon per 100 sq. ft. Finished coverage will be the same, at covering 250 sq. ft. of roof surface per 5 gallon bucket. | Apply at 50–100 sq. ft. per gallon, per coat  Rough/porous surfaces will require additional coatings  Two coats recommended on initial application | Apply at 50–100 sq. ft. per gallon, per coat  Rough/porous surfaces will require additional coatings  Two coats recommended |
| DRYING TIME                 | Rain safe: 60 minutes<br>Dry to recoat 6 hours; full cure 72 hours                                                                                                                                         | Exposure to rain or heavy dew: 4-6 hours Between coats and before foot traffic: 24 hours                                                           | Exposure to rain or heavy dew: 4-6 hours  Between coats and before foot traffic: 24 hours                                   |
| APPLICATION                 | Roof brush, notched squeegee, 3/8"-1/2" nap roller                                                                                                                                                         | 3/8"-1/2" nap roller, broom, spray                                                                                                                 | 3/8"-1/2" nap roller, broom, spray                                                                                          |
| CLEANUP                     | Virgin mineral spirits                                                                                                                                                                                     | Warm, soapy water                                                                                                                                  | Warm, soapy water                                                                                                           |

| Premium Elastomeric Roof Coating – 10 YEAR                                                                                                                                                 | Elastomeric Roof Coating – 7 YEAR                                                                                                                                                          | Elastomeric Roof Coating – 5 YEAR                                                                                                                                                          |
|--------------------------------------------------------------------------------------------------------------------------------------------------------------------------------------------|--------------------------------------------------------------------------------------------------------------------------------------------------------------------------------------------|--------------------------------------------------------------------------------------------------------------------------------------------------------------------------------------------|
| 10 Years                                                                                                                                                                                   | 7 Years                                                                                                                                                                                    | 5 Years                                                                                                                                                                                    |
| 100% Acrylic                                                                                                                                                                               | 100% Acrylic                                                                                                                                                                               | 100% Acrylic                                                                                                                                                                               |
| Renews most roofing substrates<br>Expands and contracts with roof<br>Long-lasting protection and reflectivity                                                                              | Renews most roofing substrates<br>Reflects heat and protects against the elements                                                                                                          | Economy Grade<br>Reflects heat and harmful UV rays                                                                                                                                         |
| Metal roofing, single ply, smooth BUR, modified<br>bitumen, polyurethane foam, concrete, EPDM, Hypalon,<br>existing asphaltic and elastomeric roof coatings<br>Do not use on roof shingles | Metal roofing, single ply, smooth BUR, modified<br>bitumen, polyurethane foam, concrete, EPDM, Hypalon,<br>existing asphaltic and elastomeric roof coatings<br>Do not use on roof shingles | Metal roofing, single ply, smooth BUR, modified<br>bitumen, polyurethane foam, concrete, EPDM, Hypalon,<br>existing asphaltic and elastomeric roof coatings<br>Do not use on roof shingles |
| KS0063600/1-gallon, 5-gallon pail,<br>55-gallon drum                                                                                                                                       | KS0063300 White/1-gallon, 5-gallon pail,<br>55-gallon drum<br>KS0063320 Gray/5-gallon pail<br>KS0063325 Black/5-gallon pail                                                                | KS0063000/5-gallon pail                                                                                                                                                                    |
| White                                                                                                                                                                                      | White, Gray, Black                                                                                                                                                                         | White                                                                                                                                                                                      |
| Apply at 50–100 sq. ft. per gallon, per coat<br>Rough/porous surfaces will require additional coatings<br>Two coats recommended                                                            | Apply at 50–100 sq. ft. per gallon, per coat<br>Rough/porous surfaces will require additional coatings<br>Two coats recommended                                                            | Apply at 50–100 sq. ft. per gallon, per coat<br>Rough/porous surfaces will require additional coatings<br>Two coats recommended                                                            |
| Exposure to rain or heavy dew: 4–6 hours Between coats and before foot traffic: 24 hours                                                                                                   | Exposure to rain or heavy dew: 4–6 hours Between coats and before foot traffic: 24 hours                                                                                                   | Exposure to rain or heavy dew: 4-6 hours Between coats and before foot traffic: 24 hours                                                                                                   |
| 3/8"-1/2" nap roller, broom, spray                                                                                                                                                         | 3/8"-1/2" nap roller, broom, spray                                                                                                                                                         | 3/8"-1/2" nap roller, broom, spray                                                                                                                                                         |
| Warm, soapy water                                                                                                                                                                          | Warm, soapy water                                                                                                                                                                          | Warm, soapy water                                                                                                                                                                          |

## **BASE COATS AND PRIMERS**

|          |                             | ACOUSEAL<br>TUNDRA  SILCONS SILCO | COLSEAL  ILISECTIVE E O O S COATIES  BASE COAT  COMMISSION For Francisco  Commission for Francis |
|----------|-----------------------------|-----------------------------------------------------------------------------------------------------------------------------------------------------------------------------------------------------------------------------------------------------------------------------------------------------------------------------------------------------------------------------------------------------------------------------------------------------------------------------------------------------------------------------------------------------------------------------------------------------------------------------------------------------------------------------------------------------------------------------------------------------------------------------------------------------------------------------------------------------------------------------------------------------------------------------------------------------------------------------------------------------------------------------------------------------------------------------------------------------------------------------------------------------------------------------------------------------------------------------------------------------------------------------------------------------------------------------------------------------------------------------------------------------------------------------------------------------------------------------------------------------------------------------------------------------------------------------------------------------------------------------------------------------------------------------------------------------------------------------------------------------------------------------------------------------------------------------------------------------------------------------------------------------------------------------------------------------------------------------------------------------------------------------------------------------------------------------------------------------------------------------------|--------------------------------------------------------------------------------------------------------------------------------------------------------------------------------------------------------------------------------------------------------------------------------------------------------------------------------------------------------------------------------------------------------------------------------------------------------------------------------------------------------------------------------------------------------------------------------------------------------------------------------------------------------------------------------------------------------------------------------------------------------------------------------------------------------------------------------------------------------------------------------------------------------------------------------------------------------------------------------------------------------------------------------------------------------------------------------------------------------------------------------------------------------------------------------------------------------------------------------------------------------------------------------------------------------------------------------------------------------------------------------------------------------------------------------------------------------------------------------------------------------------------------------------------------------------------------------------------------------------------------------------------------------------------------------------------------------------------------------------------------------------------------------------------------------------------------------------------------------------------------------------------------------------------------------------------------------------------------------------------------------------------------------------------------------------------------------------------------------------------------------|
|          | PRODUCT NAME                | Kool Seal* Tundra* Rubberized Silicone<br>Gray Roof Coating                                                                                                                                                                                                                                                                                                                                                                                                                                                                                                                                                                                                                                                                                                                                                                                                                                                                                                                                                                                                                                                                                                                                                                                                                                                                                                                                                                                                                                                                                                                                                                                                                                                                                                                                                                                                                                                                                                                                                                                                                                                                       | Elastomeric Base Coat Gray Roof Coating                                                                                                                                                                                                                                                                                                                                                                                                                                                                                                                                                                                                                                                                                                                                                                                                                                                                                                                                                                                                                                                                                                                                                                                                                                                                                                                                                                                                                                                                                                                                                                                                                                                                                                                                                                                                                                                                                                                                                                                                                                                                                        |
|          | WARRANTY                    | Limited Lifetime Warranty                                                                                                                                                                                                                                                                                                                                                                                                                                                                                                                                                                                                                                                                                                                                                                                                                                                                                                                                                                                                                                                                                                                                                                                                                                                                                                                                                                                                                                                                                                                                                                                                                                                                                                                                                                                                                                                                                                                                                                                                                                                                                                         | Satisfaction Guarantee                                                                                                                                                                                                                                                                                                                                                                                                                                                                                                                                                                                                                                                                                                                                                                                                                                                                                                                                                                                                                                                                                                                                                                                                                                                                                                                                                                                                                                                                                                                                                                                                                                                                                                                                                                                                                                                                                                                                                                                                                                                                                                         |
|          | TECHNOLOGY                  | Silicone                                                                                                                                                                                                                                                                                                                                                                                                                                                                                                                                                                                                                                                                                                                                                                                                                                                                                                                                                                                                                                                                                                                                                                                                                                                                                                                                                                                                                                                                                                                                                                                                                                                                                                                                                                                                                                                                                                                                                                                                                                                                                                                          | 100% Acrylic                                                                                                                                                                                                                                                                                                                                                                                                                                                                                                                                                                                                                                                                                                                                                                                                                                                                                                                                                                                                                                                                                                                                                                                                                                                                                                                                                                                                                                                                                                                                                                                                                                                                                                                                                                                                                                                                                                                                                                                                                                                                                                                   |
| Y-100    | FEATURES AND<br>BENEFITS    | Ponding water resistance<br>High solids<br>Superior finish with excellent leveling<br>Outstanding adhesion to most roofing material                                                                                                                                                                                                                                                                                                                                                                                                                                                                                                                                                                                                                                                                                                                                                                                                                                                                                                                                                                                                                                                                                                                                                                                                                                                                                                                                                                                                                                                                                                                                                                                                                                                                                                                                                                                                                                                                                                                                                                                               | Provides maximum adhesion to all surfaces<br>Provides an excellent surface for application of Kool Seal<br>Elastomeric Finish Coats                                                                                                                                                                                                                                                                                                                                                                                                                                                                                                                                                                                                                                                                                                                                                                                                                                                                                                                                                                                                                                                                                                                                                                                                                                                                                                                                                                                                                                                                                                                                                                                                                                                                                                                                                                                                                                                                                                                                                                                            |
|          | RECOMMENDED<br>SUBSTRATES   | Metal roofing, single ply, smooth BUR, APP, SBS, modified<br>bitumen, polyurethane foam, cured concrete, existing asphaltic and<br>elastomeric roof coatings, and other approved surfaces<br>Do not use on roof shingles                                                                                                                                                                                                                                                                                                                                                                                                                                                                                                                                                                                                                                                                                                                                                                                                                                                                                                                                                                                                                                                                                                                                                                                                                                                                                                                                                                                                                                                                                                                                                                                                                                                                                                                                                                                                                                                                                                          | Metal roofing, single ply, smooth BUR, modified bitumen, polyurethane foam,<br>concrete, EPDM, Hypalon, existing asphaltic and elastomeric roof coatings<br>Do not use on roof shingles                                                                                                                                                                                                                                                                                                                                                                                                                                                                                                                                                                                                                                                                                                                                                                                                                                                                                                                                                                                                                                                                                                                                                                                                                                                                                                                                                                                                                                                                                                                                                                                                                                                                                                                                                                                                                                                                                                                                        |
|          | PART NUMBER                 | KS0064920/5-gallon pail, 55-gallon drum                                                                                                                                                                                                                                                                                                                                                                                                                                                                                                                                                                                                                                                                                                                                                                                                                                                                                                                                                                                                                                                                                                                                                                                                                                                                                                                                                                                                                                                                                                                                                                                                                                                                                                                                                                                                                                                                                                                                                                                                                                                                                           | KS0034600/1-gallon, 5-gallon pail                                                                                                                                                                                                                                                                                                                                                                                                                                                                                                                                                                                                                                                                                                                                                                                                                                                                                                                                                                                                                                                                                                                                                                                                                                                                                                                                                                                                                                                                                                                                                                                                                                                                                                                                                                                                                                                                                                                                                                                                                                                                                              |
| garage ( | COLOR                       | Gray                                                                                                                                                                                                                                                                                                                                                                                                                                                                                                                                                                                                                                                                                                                                                                                                                                                                                                                                                                                                                                                                                                                                                                                                                                                                                                                                                                                                                                                                                                                                                                                                                                                                                                                                                                                                                                                                                                                                                                                                                                                                                                                              | Gray                                                                                                                                                                                                                                                                                                                                                                                                                                                                                                                                                                                                                                                                                                                                                                                                                                                                                                                                                                                                                                                                                                                                                                                                                                                                                                                                                                                                                                                                                                                                                                                                                                                                                                                                                                                                                                                                                                                                                                                                                                                                                                                           |
|          | COVERAGE RATE PER<br>GALLON | Apply 1 coat at 50 sq. ft. per gallon If applying in 2 coats, apply each coat at 1 gallon per 100 sq. ft. Finished coverage will be the same, at covering 250 sq. ft. of roof surface per 5 gallon bucket.                                                                                                                                                                                                                                                                                                                                                                                                                                                                                                                                                                                                                                                                                                                                                                                                                                                                                                                                                                                                                                                                                                                                                                                                                                                                                                                                                                                                                                                                                                                                                                                                                                                                                                                                                                                                                                                                                                                        | Apply at 50–100 sq. ft. per gallon, per coat<br>Rough/porous surfaces will require additional coatings                                                                                                                                                                                                                                                                                                                                                                                                                                                                                                                                                                                                                                                                                                                                                                                                                                                                                                                                                                                                                                                                                                                                                                                                                                                                                                                                                                                                                                                                                                                                                                                                                                                                                                                                                                                                                                                                                                                                                                                                                         |
|          | DRYING TIME                 | Rain safe: 60 minutes<br>Dry to recoat 6 hours; full cure 72 Hours                                                                                                                                                                                                                                                                                                                                                                                                                                                                                                                                                                                                                                                                                                                                                                                                                                                                                                                                                                                                                                                                                                                                                                                                                                                                                                                                                                                                                                                                                                                                                                                                                                                                                                                                                                                                                                                                                                                                                                                                                                                                | Exposure to rain or heavy dew: 4–6 hours Between coats and before foot traffic: 24 hours                                                                                                                                                                                                                                                                                                                                                                                                                                                                                                                                                                                                                                                                                                                                                                                                                                                                                                                                                                                                                                                                                                                                                                                                                                                                                                                                                                                                                                                                                                                                                                                                                                                                                                                                                                                                                                                                                                                                                                                                                                       |
|          | APPLICATION                 | Roof brush, notched squeegee, nap roller                                                                                                                                                                                                                                                                                                                                                                                                                                                                                                                                                                                                                                                                                                                                                                                                                                                                                                                                                                                                                                                                                                                                                                                                                                                                                                                                                                                                                                                                                                                                                                                                                                                                                                                                                                                                                                                                                                                                                                                                                                                                                          | 3/8"-1/2" nap roller, broom, spray                                                                                                                                                                                                                                                                                                                                                                                                                                                                                                                                                                                                                                                                                                                                                                                                                                                                                                                                                                                                                                                                                                                                                                                                                                                                                                                                                                                                                                                                                                                                                                                                                                                                                                                                                                                                                                                                                                                                                                                                                                                                                             |
|          | CLEANUP                     | Virgin mineral spirits                                                                                                                                                                                                                                                                                                                                                                                                                                                                                                                                                                                                                                                                                                                                                                                                                                                                                                                                                                                                                                                                                                                                                                                                                                                                                                                                                                                                                                                                                                                                                                                                                                                                                                                                                                                                                                                                                                                                                                                                                                                                                                            | Warm, soapy water                                                                                                                                                                                                                                                                                                                                                                                                                                                                                                                                                                                                                                                                                                                                                                                                                                                                                                                                                                                                                                                                                                                                                                                                                                                                                                                                                                                                                                                                                                                                                                                                                                                                                                                                                                                                                                                                                                                                                                                                                                                                                                              |

### **REFLECTIVE ALUMINUM ROOF COATINGS**

# **ASPHALT ROOF COATINGS**

| COUL Se / 17 %                                                                                                               | CTS U.S. Col / 17 SL                                                                                                         |
|------------------------------------------------------------------------------------------------------------------------------|------------------------------------------------------------------------------------------------------------------------------|
| Fibered Roof Coating                                                                                                         | Non-Fibered Roof Coating                                                                                                     |
| Satisfaction Guarantee                                                                                                       | Satisfaction Guarantee                                                                                                       |
| Asphalt                                                                                                                      | Asphalt                                                                                                                      |
| Restores and rejuvenates dried-out asphalt surfaces such as<br>smooth surface built-up and modified bitumen roofs            | Restores and rejuvenates dried-out asphalt surfaces such as<br>smooth surface built-up and modified bitumen roofs            |
| Asphalt surfaces such as built-up and modified bitumen roofs  Do not use over coal tar surfaces  Do not use on roof shingles | Asphalt surfaces such as built-up and modified bitumen roofs  Do not use over coal tar surfaces  Do not use on roof shingles |
| KS0024000/5-gallon pail                                                                                                      | KS0023000/5-gallon pail                                                                                                      |
| Black                                                                                                                        | Black                                                                                                                        |
| Apply at 50–100 sq. ft. per gallon, per coat Two coats recommended                                                           | Apply at 50–100 sq. ft. per gallon, per coat Two coats recommended                                                           |
| Exposure to rain or heavy dew: 12 hours<br>Between coats and before foot traffic: 24-72 hours                                | Exposure to rain or heavy dew: 12 hours<br>Between coats and before foot traffic: 24-72 hours                                |
| Roof brushes, squeegee or heavy-duty spray equipment                                                                         | Roof brushes, squeegee or heavy-duty spray equipment                                                                         |
| Mineral spirits                                                                                                              | Mineral spirits                                                                                                              |