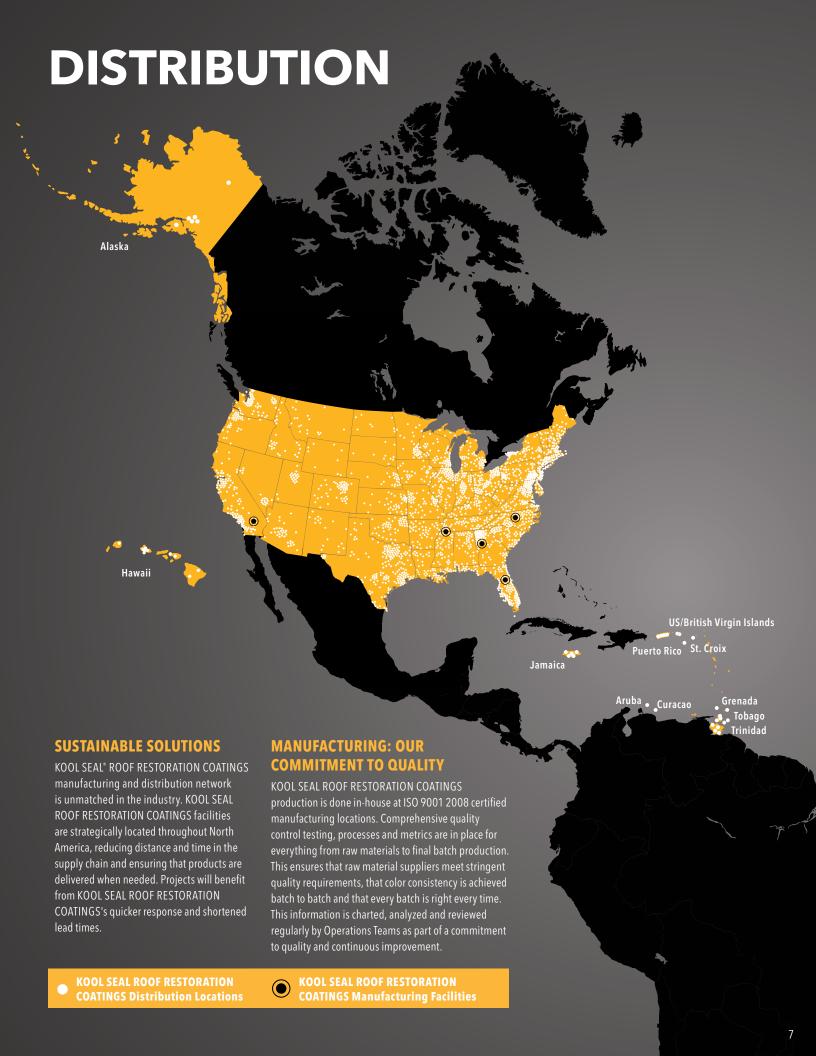

### SUSTAINABLE SOLUTIONS

- **SIGNIFICANT ENERGY SAVINGS.** According to EnergyStar.gov, having a white, reflective roof reduces the roof's surface temperature by up to 100 °F (black to white), significantly decreasing the amount of heat transferred into the building and reducing peak cooling demands. Higher reflectivity = lower energy consumption and lower cooling costs.
- No tear offs reduces roofing materials in landfills
- As a USGBC Member, many Kool Seal products qualify for LEED points